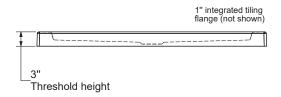

#### Weight:

44 lbs (20 kg)

Shape:

Rectangular

**Drain location:** 

Center

This technical drawing is universal for every 4834 configuration.

Integrated tiling flange : 1" height x 1/4" thick (not shown) Tiling flange position is determined by chosen configuration.